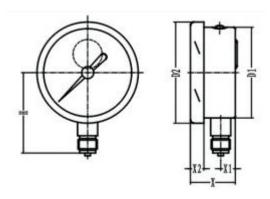

## Stainless Steel Pressure Gauge

**Bottom connection** 

| Dimensions in mm |          |     |     |      |      |      |     |
|------------------|----------|-----|-----|------|------|------|-----|
| Types            | Nom.size | D1  | D2  | X    | X1   | X2   | Н   |
| YB63B            | 63       | 62  | 63  | 33   | 9.5  | 11.5 | 54  |
| YB100B           | 100      | 99  | 101 | 49.5 | 15.5 | 17.5 | 87  |
| YB160B           | 160      | 159 | 161 | 49.5 | 15.5 | 17.5 | 118 |