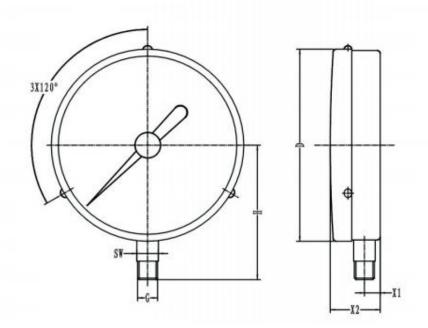

# Pressure Gauges Process Pressure Gauge

**Bottom Connection** 

| Dimensions in mm |      |      |     |    |       |        |    |        |
|------------------|------|------|-----|----|-------|--------|----|--------|
| Types            | X1   | X2   | D   | Н  | D1    | G      | SW | Weight |
| 113mm            | 10.5 | 35.5 | 125 | 89 | 136.5 | 1/4NPT | 14 | 0.32   |