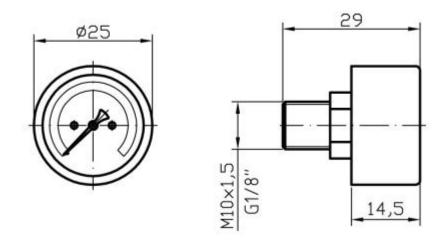

#### **Specification**

Nominal Size:25mm

Accuracy:4%

Pressure Range: 0...400bar Scale: bar,psi,pa and individual Working Temperature:-20℃...60℃

Case: Plastic
Connection:Brass

Thread:M10\*1.5, 1/8"G,NPT,BSP and individual